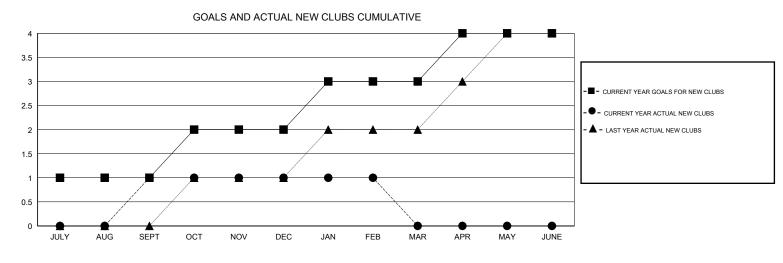

## LOCATION REP OF BANGLADESH

 $\mathsf{GMT} \mathsf{ CA} \ \mathbf{6}$ 

| Clubs                      |                  |           |                  |                  | Members<br>RESULTS FOR 2014-2015 |                    |                                     |                    |                  |
|----------------------------|------------------|-----------|------------------|------------------|----------------------------------|--------------------|-------------------------------------|--------------------|------------------|
| RESULTS FOR 2014-2015      |                  |           |                  |                  |                                  |                    |                                     |                    |                  |
| QUARTER                    | NEW CLUB<br>GOAL | NEW CLUBS | DROPPED<br>CLUBS | NET<br>GAIN/LOSS | QUARTER                          | NEW MEMBER<br>GOAL | CHARTER AND<br>NEW MEMBERS<br>ADDED | DROPPED<br>MEMBERS | NET<br>GAIN/LOSS |
| JULY/AUG/SEPT              | 1                | 1         | 0<br>5           | 1<br>-5          | JULY/AUG/SEPT                    | 25                 | 58<br>36                            | 35<br>138          | 23               |
| OCT/NOV/DEC<br>JAN/FEB/MAR | 1                | 0<br>0    | 5<br>1           | -5<br>-1         | OCT/NOV/DEC<br>JAN/FEB/MAR       | 36<br>20           | 36<br>30                            | 41                 | -102<br>-11      |
| APR/MAY/JUNE               | 1                | 0         | 0                | 0                | APR/MAY/JUNE                     | 2                  | 0                                   | 0                  | 0                |