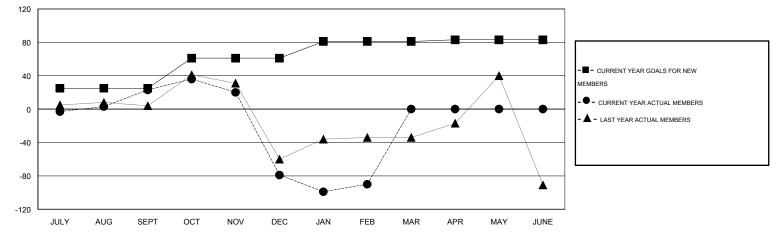

## LOCATION REP OF BANGLADESH

 $\mathsf{GMT} \mathsf{ CA} \ \mathbf{6}$ 

| Clubs                      |                  |           |                  |                  | Members<br>RESULTS FOR 2014-2015 |                    |                                     |                    |                  |
|----------------------------|------------------|-----------|------------------|------------------|----------------------------------|--------------------|-------------------------------------|--------------------|------------------|
| RESULTS FOR 2014-2015      |                  |           |                  |                  |                                  |                    |                                     |                    |                  |
| QUARTER                    | NEW CLUB<br>GOAL | NEW CLUBS | DROPPED<br>CLUBS | NET<br>GAIN/LOSS | QUARTER                          | NEW MEMBER<br>GOAL | CHARTER AND<br>NEW MEMBERS<br>ADDED | DROPPED<br>MEMBERS | NET<br>GAIN/LOSS |
| JULY/AUG/SEPT              | 1                | 1         | 0<br>5           | 1<br>-5          | JULY/AUG/SEPT                    | 25                 | 58<br>36                            | 35<br>138          | 23               |
| OCT/NOV/DEC<br>JAN/FEB/MAR | 1                | 0<br>0    | 5<br>1           | -5<br>-1         | OCT/NOV/DEC<br>JAN/FEB/MAR       | 36<br>20           | 36<br>30                            | 41                 | -102<br>-11      |
| APR/MAY/JUNE               | 1                | 0         | 0                | 0                | APR/MAY/JUNE                     | 2                  | 0                                   | 0                  | 0                |